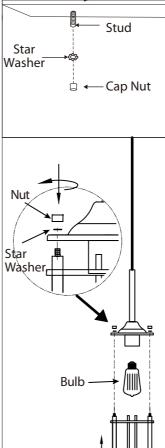

Guard

**Fixture** 

4. Once wire connections are completed, carefully tuck wires and wire nuts into the outlet box making sure no bare wire (on the black and white) is visible at the wire nuts. Install the light fixture to the ceiling by aligning the hole(s) in the fixture with the studs on the mounting bracket. Secure fixture in place with star washer(s) and cap nut(s).

 $5_{\circ}$  Remove the guards on the fixture. Install specified bulb type and wattage.

6்₀ Install the guard with star washers and nuts.