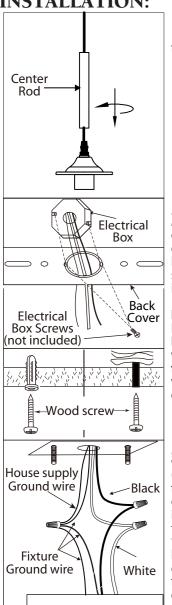

## **INSTALLATION:**

 $\mathbb{1}_{\,lacksquare\,}$  Secure the center rod to the fixture socket.

2. Feed power cords from the outlet box through the centre hole of the back cover. Align holes of back cover over outlet box and secure with outlet box screws (not included).

**NOTE:** Make sure the back cover is level before tightening the screws. Position the fixture and add wood screws (one on each side) for the wooden studs or plastic wall anchor and wood screws for dry wall.

 $\mathfrak{F}_{\blacksquare}$  Connect the ground wires (bare copper or green) from your fixture to the ground wire (bare copper or green) or ground screw in the electrical outlet box. Connect the black wire (or wire marked "SPT-1") from the fixture to the black wire in the electrical box and connect the white wire from the fixture to the white wire in the electrical box.

Guard

**Fixture** 

4. Once wire connections are completed, carefully tuck wires and wire nuts into the outlet box making sure no bare wire (on the black and white) is visible at the wire nuts. Install the light fixture to the ceiling by aligning the hole(s) in the fixture with the studs on the mounting bracket. Secure fixture in place with star washer(s) and cap nut(s).